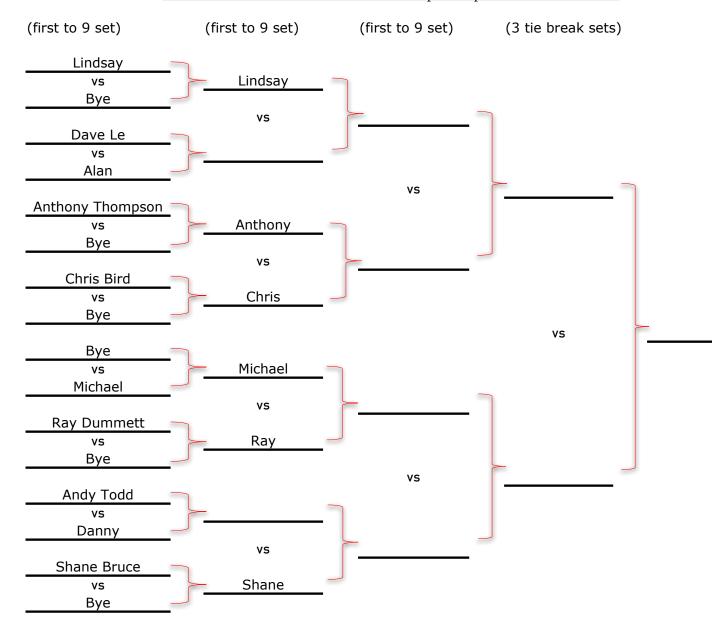

|                  |        |                        |        |                    |        |                  |        |                       |        |
| 22                                                       |                  |        |                        |        |                    |        |                  |        |                       |        |
| 23                                                       |                  |        |                        |        |                    |        |                  |        |                       |        |
| 24                                                       |                  |        |                        |        |                    |        |                  |        |                       |        |



## Wakehurst Tennis Club 2019 Club Championships - MEN'S SINGLES







## Wakehurst Tennis Club 2019 Club Championships - WOMEN'S SINGLES







Wakehurst Tennis Club 2019 Club Championships - MIXED DOUBLES

## Wakehurst Tennis Club 2019 Club Championships - WOMEN'S SINGLES ROUND ROBIN FORMAT

| No. |  | - | games<br>won | Placing |
|-----|--|---|--------------|---------|
| 1   |  |   |              |         |
| 2   |  |   |              |         |
| Z   |  |   |              |         |
| 3   |  |   |              |         |
| 4   |  |   |              |         |
|     |  |   |              |         |

| Μ | at | :ch | es |  |
|---|----|-----|----|--|
|   |    |     |    |  |

1 vs 2 3 vs 4

1 vs 3

2 vs 4

1 vs 4

2 vs 3

2 10 0

Each match to be first to 9 games