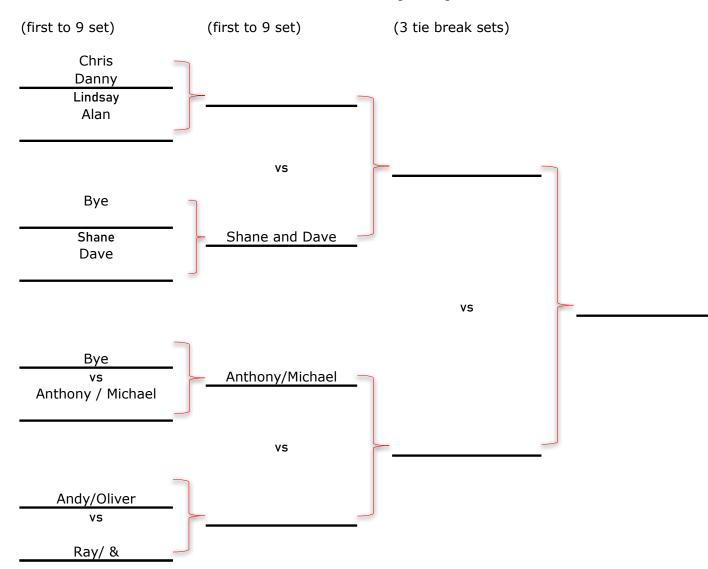

|        |                  |        |                       |        |
| 22                                                       |                  |        |                        |        |                    |        |                  |        |                       |        |
| 23                                                       |                  |        |                        |        |                    |        |                  |        |                       |        |
| 24                                                       |                  |        |                        |        |                    |        |                  |        |                       |        |



## Wakehurst Tennis Club 2019 Club Championships - MEN'S SINGLES







## Wakehurst Tennis Club 2019 Club Championships - WOMEN'S SINGLES







Wakehurst Tennis Club 2019 Club Championships - MIXED DOUBLES

## Wakehurst Tennis Club 2019 Club Championships - WOMEN'S SINGLES ROUND ROBIN FORMAT

| No. |  | - | games<br>won | Placing |
|-----|--|---|--------------|---------|
| 1   |  |   |              |         |
| 2   |  |   |              |         |
| Z   |  |   |              |         |
| 3   |  |   |              |         |
| 4   |  |   |              |         |
|     |  |   |              |         |

| Μ | at | :ch | es |  |
|---|----|-----|----|--|
|   |    |     |    |  |

1 vs 2 3 vs 4

1 vs 3

2 vs 4

1 vs 4

2 vs 3

2 10 0

Each match to be first to 9 games