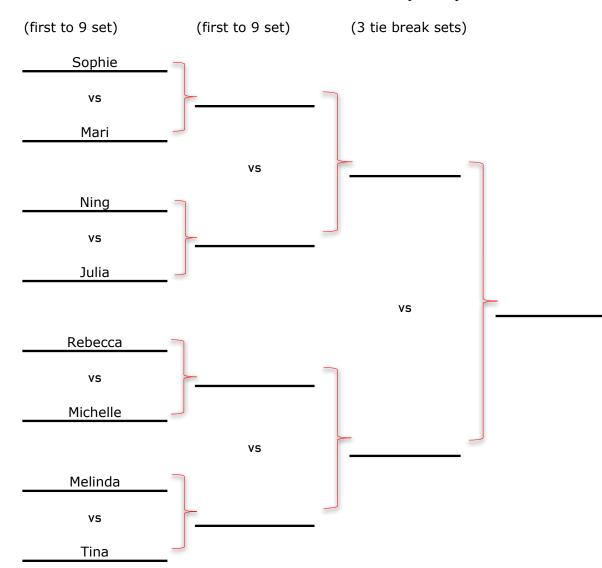

## Wakehurst Tennis Club 2019 Club Championships - WOMEN'S SINGLES

Wakehurst Tennis Club 2019 Club Championships - MIXED DOUBLES