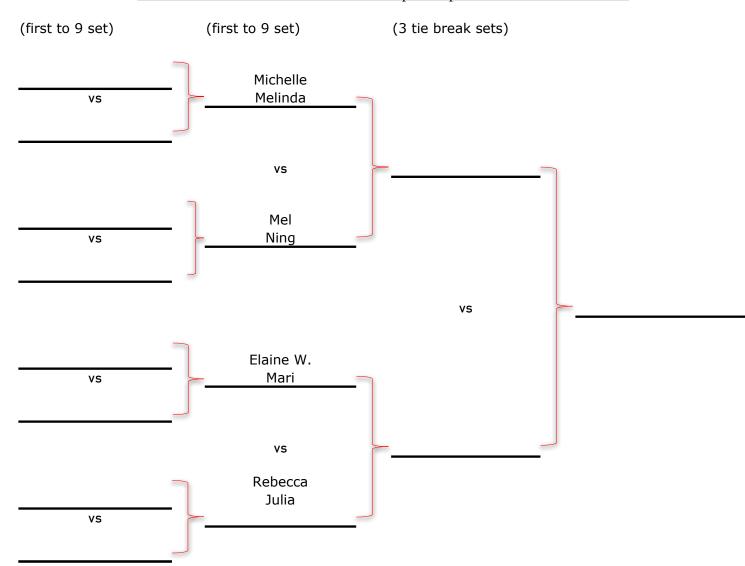

## Wakehurst Tennis Club 2019 Club Championships - WOMEN'S SINGLES

Wakehurst Tennis Club 2019 Club Championships - MIXED DOUBLES